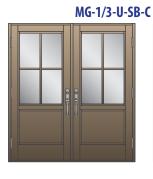

andard Hardware preparation: options for 3 Point Locks and Smart Locks
- Flush Bolts at top and bottom
- Multiple Glass Lites per door panel (intermediate horizontals) allowing combinations of privacy, clear or tinted glass
- Muntins and Raised Grid for design freedom
- Powder Coating aluminum finish. Meets AAMA 2604 exigencies (5-year warranty) AAMA 2605 is also available (10-year warranty)



# DOOR DECORATIONS

Scan for CAD Drawings, Installation Manual and Product Approval (LMI) at: www.MrGlassWindows.com



MGD-01



MGD-02

MGD-03



**MGD-07** 













**MGD-13** 













**MGD-19** 

















#### www.MrGlassWindows.com















**MGD-10** 













**MGD-16** 













MGD-22















#### TRUE DIVISION DESIGNS